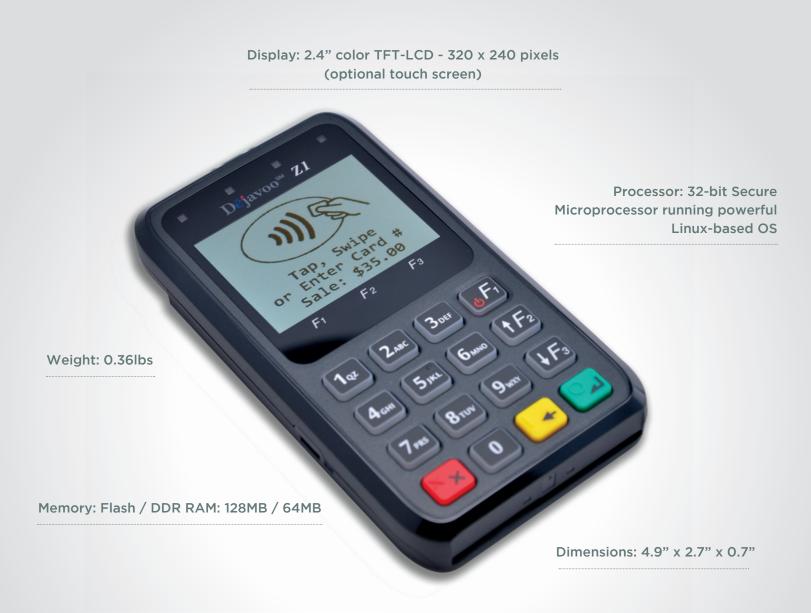

n pad terminal allows multiple transaction entry points. With the versatility of using the 3G GPRS data network or connecting to a Wi-Fi network, this is the perfect combination for any mobile merchant.

Touch screen provides easy, user friendly navigation with signature on the display, ideal for any merchant on the go. The DeNovo business portal can upload signed receipts for easy access to view, email and print from any place they can access the web. GOGreen with SMS text message receipts.

## Effortless and Easy Features with Hi-Performance.

- EMV, Credit/Debit/SNAP/EBT certified with most major host
- NFC contactless readers for mobile wallets
- Electronic receipts available
- PCI Compliant PIN Pad
- Built-in WiFi with 3G (optional)

## For more information:





**SPECIFICATIONS**