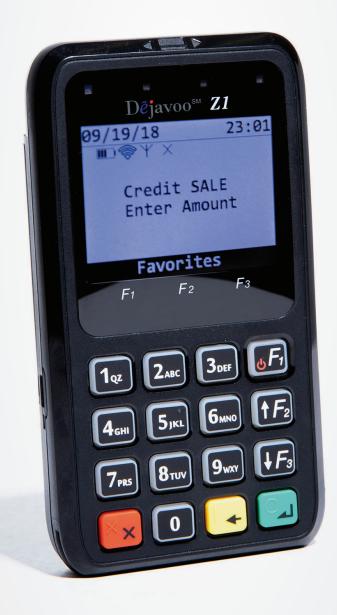

## **Gain Secure Payment Processing For Mobile Devices**

The Dejavoo Z1 EMV Mobile pin pad terminal allows multiple transaction entry points. With the versatility of using the 3G GPRS data network or connecting to a Wi-Fi network, this is the perfect combination for any mobile merchant.

## Effortless and Easy Features with Hi-Performance.

- EMV, Credit/Debit/SNAP/EBT certified with most major host
- NFC contactless readers for mobile wallets
- Electronic receipts available
- PCI Compliant PIN Pad
- Built-in WiFi with 3G (optional)