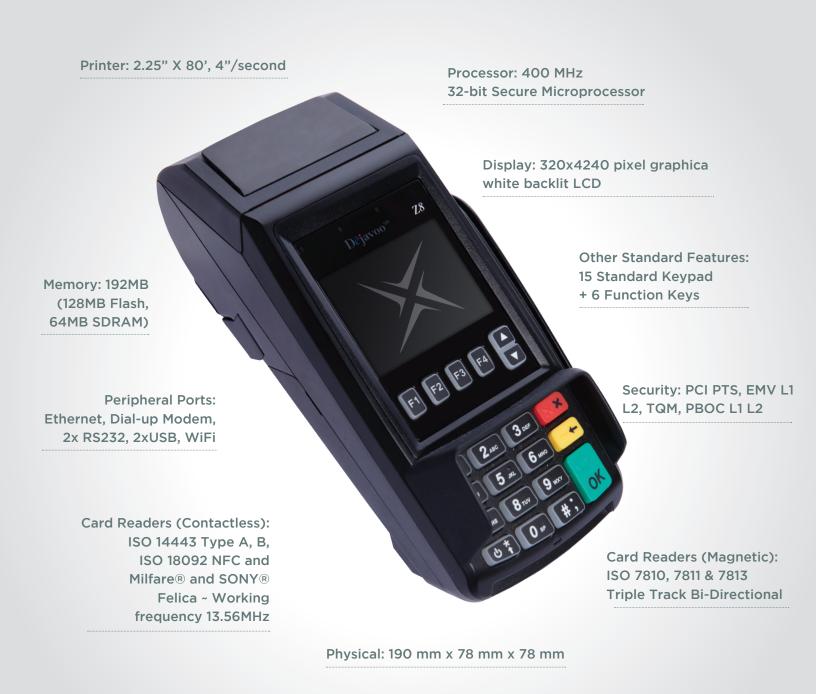

## Effortless and Easy Features with Hi-Performance.

- Secure EMV Certified Z-Line of Countertop Payment Terminals with EMV Chip Reader.
- PCI Internal PIN Pad.
- NFC Contactless Reader Standard with all the following features for Apple Pay, Android Pay, and Samsung Pay.
- Built-in loyalty program no loyalty cards or host communication needed.
- Connects with DeNovo business portal for transaction upload, signature capture, loyalty back up, batch notification, Call Me, Messaging and more.
- Optional WiFi models for Tri Comm (IP, Dial, and WiFi) with Quick and Easy WiFi set up. Terminal finds available networks.
- GoGreen with electronic receipt options, sends receipts to consumers via email or SMS text message.