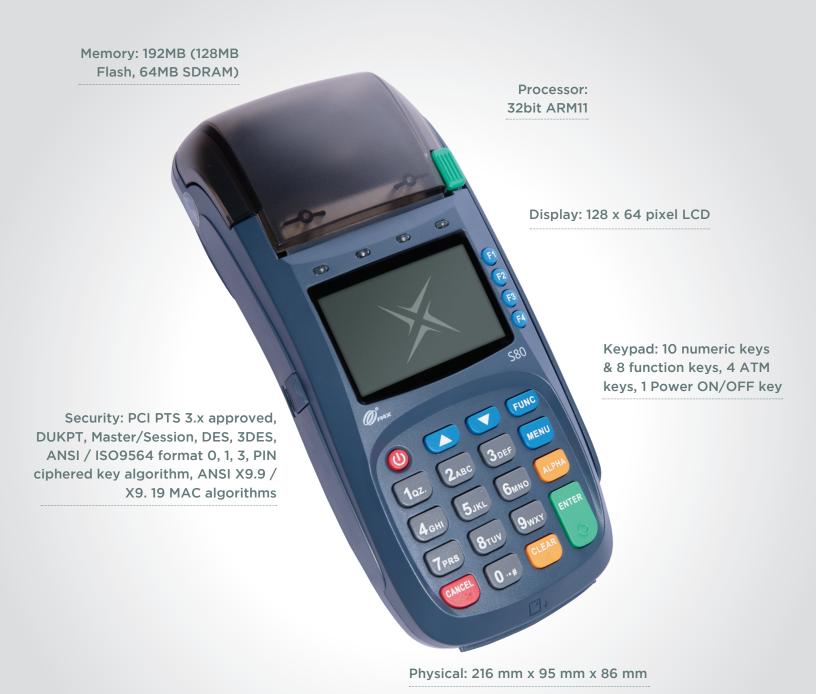

n, durability and high performance to assure faster, more reliable transactions.

The PCI PTS 3.x approved S80 offers advanced connectivity, equipped with various communication technologies such as Dial and Ethernet. An intuitive ATM-style interface and ergonomic keypad make operations easier for merchants and consumers alike.

The S80 comes with powerful ARM11 processor and optional built-in contactless, enabling support for multiple payment and value-added applications, making this countertop terminal one of the most reliable in the world.

## Effortless and Easy Features with Hi-Performance.

- Accepts EMV, Magstrip and Contactless/NFC.
- High-speed ARM 11 processor.
- Large memory capability.
- Dial and Ethernet.
- ATM-style interface and ergonomic keypad.





PAX S80 SPECIFICATIONS