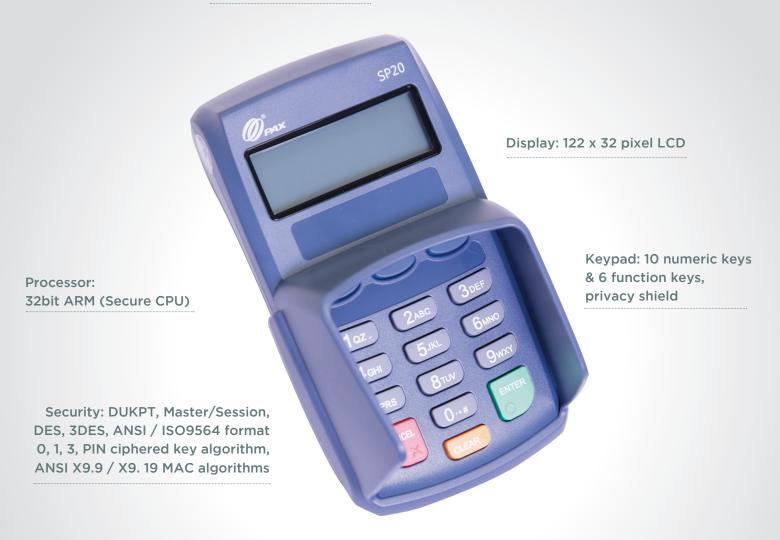

PAX SP20 SPECIFICATIONS

Memory: 160MB (128MB Flash, 32MB SDRAM)

Physical: 142 mm x 76 mm x 40 mm