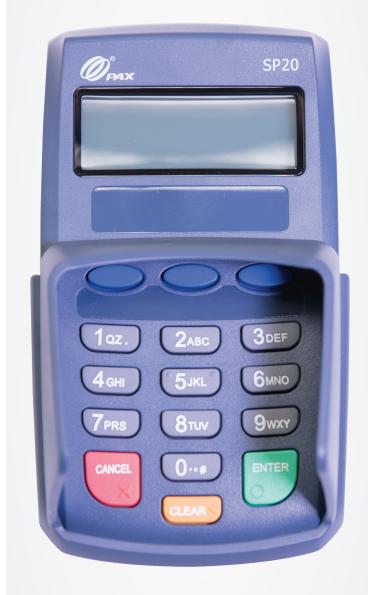

## Secure PINPad with Comprehensive Options

PAX's SP20 meets the latest standards for PIN entry, ensuring transaction security. It leads the market for secure PINPads by offering PCI security, ergonomic design and an elegantly integrated privacy shield.

The SP20 is a plug-in compatible replacement PINpad with a variety of connection options to work in any POS system. It's perfect for many different payment environments. The tactile, visual and audio feedback keypad minimizes entry errors and speeds up the payment process.

The SP20 features a large and easy-to-read display, and customers clearly confirm the entered amount for secure transactions.

## Effortless and Easy Features with Hi-Performance.

- Ergonomic design that supports both countertop environments and handheld.
- Plug-in compatible replacement PINPad.
- Easy connectivity via serial to ECR and POS devices.
- Comprehensive security protection solutions.
- Large and easy to read display.
- Visual and audio feedback keypad help minimize entry errors and speeds up the payment process.